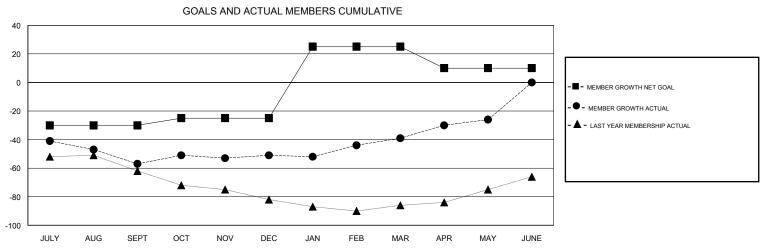

## **CHRIS LEWIS LOCATION ONTARIO GMT CA** Clubs Members RESULTS FOR 2017-2018 RESULTS FOR 2017-2018 NEW CLUB GOAL NEW CLUBS DROPPED CLUBS MEMBER GROWTH NET MEMBER GROWTH DROPPED QUARTER QUARTER GOAL ACTUAL MEMBERS ACTUAL (including transfers) 0 0 0 -30 23 74 JULY/AUG/SEPT JULY/AUG/SEPT 0 5 47 40 OCT/NOV/DEC OCT/NOV/DEC 0 1 0 50 38 23 JAN/FEB/MAR JAN/FEB/MAR 0 0 0 27 13 -15 APR/MAY/JUNE APR/MAY/JUNE